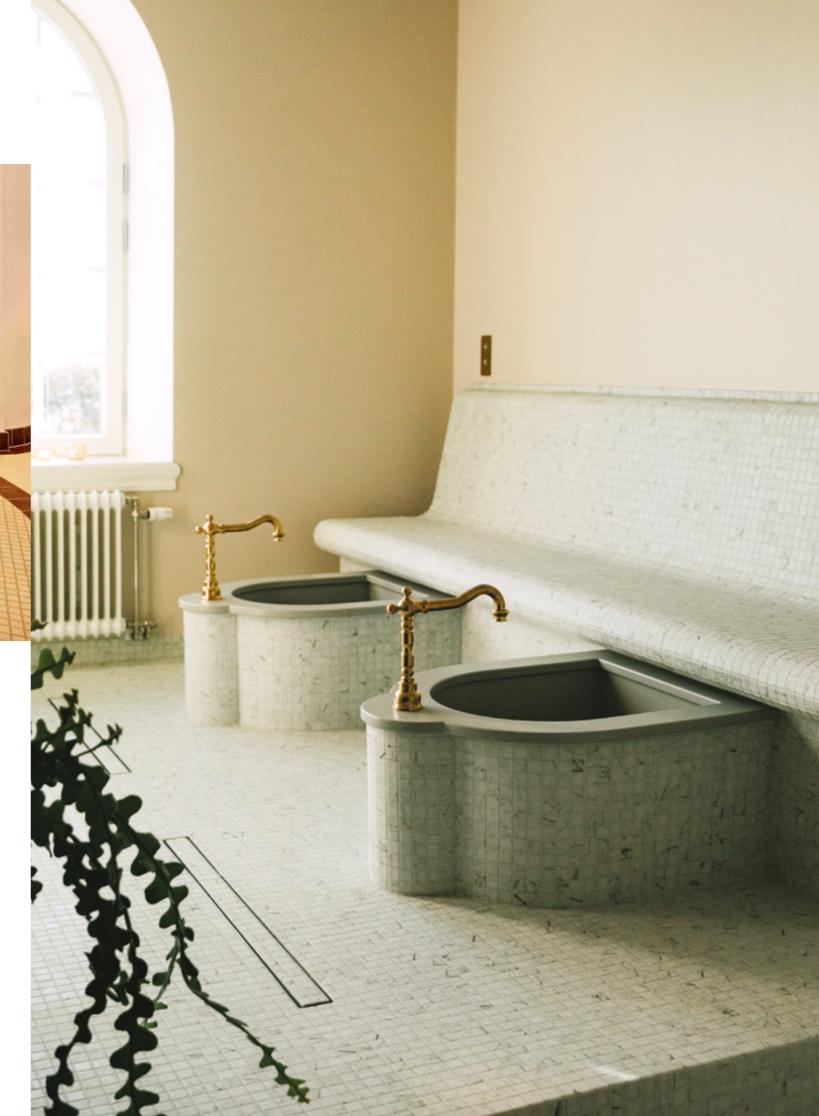

## FOOT BASINS MADE OF CORIAN®

The foot basins made of Corian® have been developed especially for the foot bath sputtering system. They are available in many different shapes (e.g. rectangular, round, half-round) and colours. Nonporous and stain-resistant, Corian® is easy to clean, making it an ideal surface for Wellness & SPA.

For the sputtering function, WDT installs a revisable false floor made of Corian<sup>®</sup>.

The faucets (provided by the client or by WDT) can be integrated by a boring into the basin or by an additional frame onto the basins. The buttons for the start of the programmes are in general installed next to the basin. They can either stand-alone or be installed in a way, that the outside is tiled. It is also possible to tile the inside.