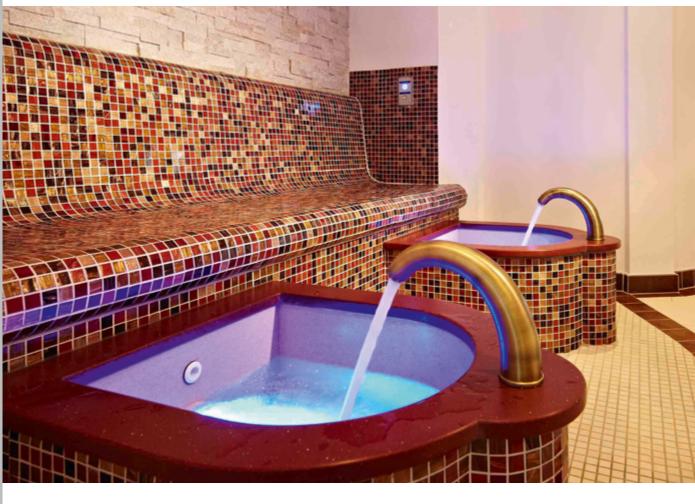

## FOOT BASINS MADE OF CORIAN®

The foot basins made of Corian® have been developed especially for the foot bath sputtering system. They are available in many different shapes (e.g. rectangular, round, half-round) and colours. Nonporous and stain-resistant, Corian® is easy to clean, making it an ideal surface for Wellness & SPA.

For the sputtering function, WDT installs a revisable false floor made of Corian<sup>®</sup>.

The faucets (provided by the client or by WDT) can be integrated by a boring into the basin or by an additional frame onto the basins. The buttons for the start of the programmes are in general installed next to the basin. They can either stand-alone or be installed in a way, that the outside is tiled. It is also possible to tile the inside.