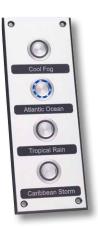

# Push button plates with Piezo push buttons with or without illumination

Plates with 1 - 4 Piezo buttons and deepening for name plates or engraving/lasering. With plug connection or open wires.

#### **SCOPE OF DELIVERY**

- Basic plates (Alu-Dibond, stainless steel polished or brushed, Corian)
- Piezo push-button(s)
- 7 m wire/4 screws  $M4 \times 30$
- Connector for the connection to WDT systems
- Excl. bonnet for flush-mounting