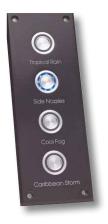

# Push button plates with Piezo push buttons with or without illumination

Plates with 1 - 4 Piezo buttons and deepening for name plates or engraving/lasering. With plug connection or open wires.

#### **SCOPE OF DELIVERY**

- Basic plates (Alu-Dibond, stainless steel polished or brushed, Corian)
- Piezo push-button(s)
- 7 m wire/4 screws  $M4 \times 30$
- Connector for the connection to WDT systems
- Excl. bonnet for flush-mounting