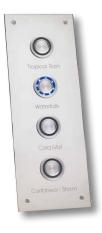

# Push button plates with Piezo push buttons with or without illumination

Plates with 1 - 4 Piezo buttons and deepening for name plates or engraving/lasering. With plug connection or open wires.

#### **SCOPE OF DELIVERY**

- Basic plates (Alu-Dibond, stainless steel polished or brushed, Corian)
- Piezo push-button(s)
- 7 m wire/4 screws  $M4 \times 30$
- Connector for the connection to WDT systems
- Excl. bonnet for flush-mounting