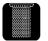

Example photo Part-no. 24651

#### **TECHNICAL DATA**

| Dimensions       | 570 × 470 mm                                         |
|------------------|------------------------------------------------------|
| Water connection | 2 or $4 \times \frac{1}{2}$ " (according to version) |
|                  |                                                      |