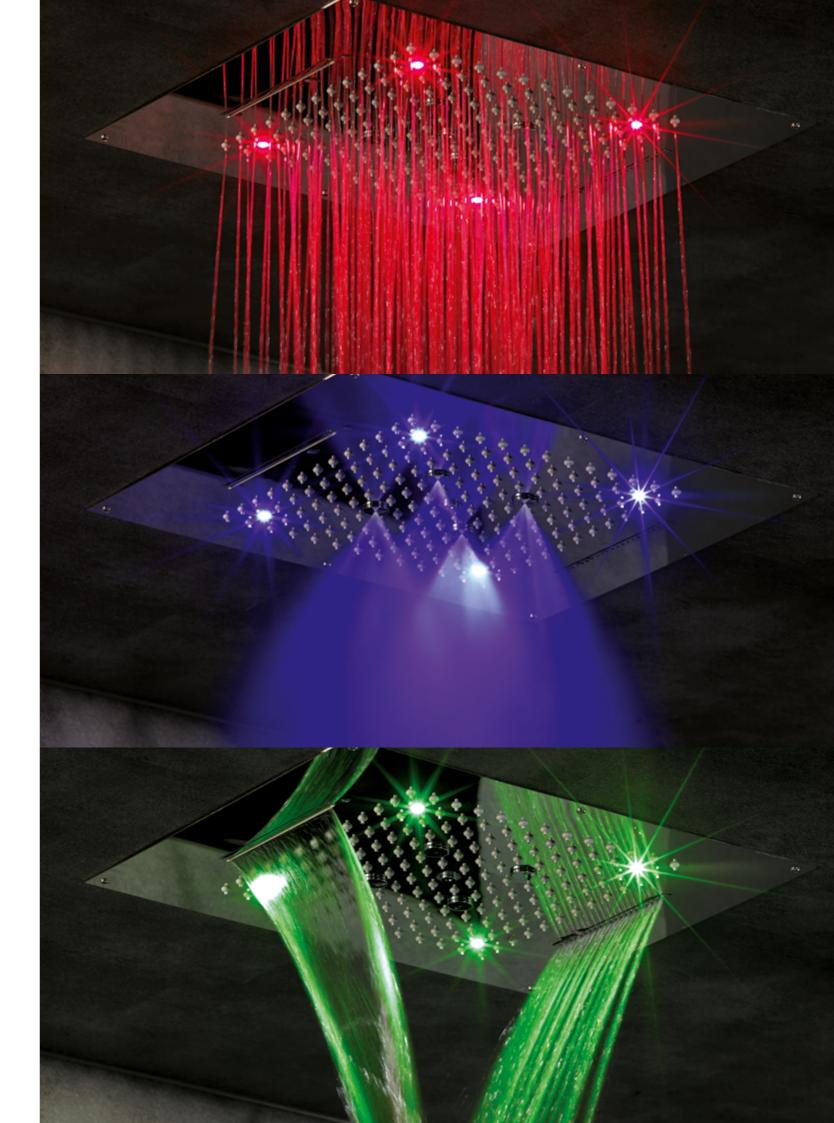

Example photo Part-no. 24651

# Flow rates of the single attractions at app. 3 bar:

| Rain Shower          | app. 30 l/min |  |
|----------------------|---------------|--|
| Mist                 | app. 10 l/min |  |
| Waterfall Full Blade | app. 20 l/min |  |
| Waterfall Part Blade | app. 19 l/min |  |
| Weight               | app. 12 kg    |  |
|                      |               |  |

#### Part no. 24980:

Rain Shower, Mist (8 LED RGB Spots)

Rain Shower, Waterfall Full Blade (4 RGB Spots)

Rain Shower, Waterfall Full Blade, Waterfall Part Blade, Mist (4 RGB Spots)