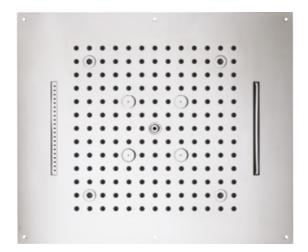

Example photo Part-no. 24651

#### **TECHNICAL DATA**

| Dimensions       | 570 × 470 mm                                         |
|------------------|------------------------------------------------------|
| Water connection | 2 or $4 \times \frac{1}{2}$ " (according to version) |
|                  |                                                      |

# Flow rates of the single attractions at app. 3 bar:

| Rain Shower          | app. 30 l/min |  |
|----------------------|---------------|--|
| Mist                 | app. 10 l/min |  |
| Waterfall Full Blade | app. 20 l/min |  |
| Waterfall Part Blade | app. 19 l/min |  |
| Weight               | app. 12 kg    |  |
|                      |               |  |