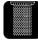

Example photo Part-no. 24651

#### **TECHNICAL DATA**

| Dimensions       | 570 × 470 mm                                         |
|------------------|------------------------------------------------------|
| Water connection | 2 or $4 \times \frac{1}{2}$ " (according to version) |
|                  |                                                      |