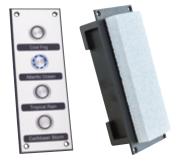

## **FUNCTION DESCRIPTION**

Dosing system for the dosing of several fragrances into the steam pipe of steam rooms. The desired aroma is chosen by by the user of the steam room by a push-button. The aroma intensity can be set individually for each aroma at the controller. During the dosing of the desired aroma, the other aroma pumps are locked. After the lapse of the programme the dosing is locked for three minutes.

### **ACCESSORIES / OPTIONS**

- Available for 2 or 3 aromas (on demand)
- Push button plate with bonnet for in-wall mounting