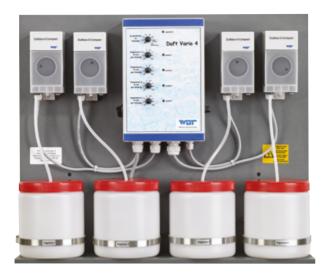

# DUFTDOS VARIO 4 T-SA COMPACT

## **FUNCTION DESCRIPTION**

Dosing system for the dosing of several fragrances into the steam pipe of steam rooms. The desired aroma is chosen by by the user of the steam room by a push-button. The aroma intensity can be set individually for each aroma at the controller. During the dosing of the desired aroma, the other aroma pumps are locked. After the lapse of the programme the dosing is locked for three minutes.

## **SCOPE OF DELIVERY**

- Controller EDS1 installed in housing
- 4 x Peristaltic pump SA app. 3 I/h with
- $4 \times dosing hose 3,2 \times 1,6 Viton with hose holder and$
- $4 \times \text{suction hose PE } 4 \times 1 1,5 \text{ m}$
- 4 x Bottle à 1,5 l
- 4 x 3 m dosing tube PTFE 4 x 1
- Console with the components pre-installed
- $4 \times dosing valve stainless steel \frac{3}{8}$ "  $4 \times 1$

#### **TECHNICAL DATA**

| 230 V-AC, 50 Hz    |
|--------------------|
| 10 W               |
| app. 0,5 bar       |
| 600 x 500 x 200 mm |
| app. 5 kg          |
|                    |