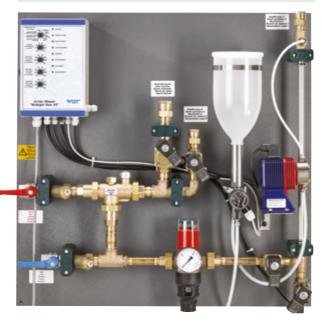

#### **CONTROL PANEL**

Control panel incl. listed parts, pre-tubed, pre-wired and pre-mounted on PP board grey - Part no. 14120:

- 2 x Supply with pre-filter and ball valve MS  $\frac{3}{4}$ " female thread
- Thermomixer JRG 3/4" with non-return valves
- 2 x Outlet with solenoid valve  $\frac{1}{2}$ " and screwing  $\frac{1}{2}$ "
- 1 x Outlet with solenoid valve 3/4" and screwing 3/4"
- Emptying for the tube to the aromatised nozzle
- Fragrance pump with fragrance reservoir and empty switch
- Dosing valve for the injection of aroma into the water tube
- Non-return according to DIN EN 1717
- Microprocessor controller EDS1 in housing

#### **TECHNICAL DATA**

| Electrical supply  | 230 V-AC, 50 Hz                        |
|--------------------|----------------------------------------|
| Power supply       | 100 W                                  |
| Water supply       | $2 \times \frac{3}{4}$ " female thread |
| Dimensions (W/H/D) | 750 x 750 x 200 mm                     |
| Weight             | app. 15 kg                             |