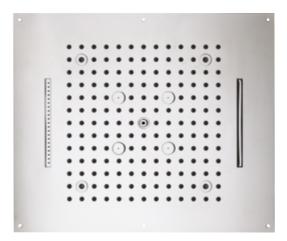

## **CEILING ELEMENT INCL. ILLUMINATION**

## Details see page 76

1 x Ceiling element stainless steel chrome optic (Rain Shower, Waterfall Full Blade, Waterfall Part Blade, Mist - 4 LED RGB Spots) - Part no. 24651