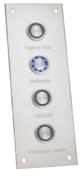

#### **PUSH BUTTON**

## Details see page 72

- 1 x Push-button plate 4-fold stainless steel polished - Part no. 25941
- 1 x Bonnet 4-fold Part no. 21032-1