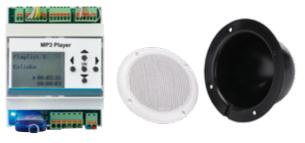

## SOUND

## Details see page 80

- 1 x Sound module MP3 Part no. 18824-1
- 1 x Speaker Part no. 14366-4