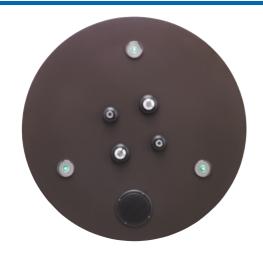

## FUNCTION DESCRIPTION

Ceiling element for Experience Showers made of Corian<sup>®</sup> with all necessary components integrated: Nozzles for water effects, loudspeaker for sound effects (optional) and LED spots RGB for the illumination of the shower.

## SCOPE OF DELIVERY

The ceiling elements  $\emptyset$  800 x 12 mm consist of the following components:

- Corian<sup>®</sup> plate  $\emptyset$  800 mm colours on demand
- 3 LED spots RGB WDT MS chromed Ø 60 mm -350 mA
- Controller LED RGB WDT SAU 350 mA with 7 m cable to the 1<sup>st</sup> spot
- Nozzle plates 2 x ½" V2A length 30 mm