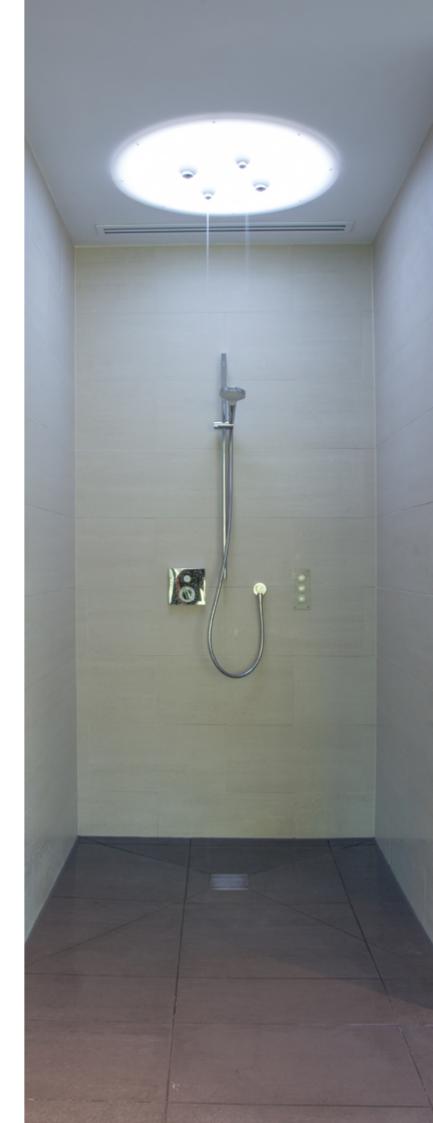

## **FUNCTION DESCRIPTION**

Backlit ceiling element for Experience Showers with all necessary components integrated: Nozzles for the water effects and LED strips for the illumination of the shower. The LED strips are installed on the backside of Plexiglas disc. This indirect illumination illuminates the complete ceiling element, which creates unique light effects.

## **SCOPE OF DELIVERY**

The ceiling elements  $\emptyset$  800 x 100 mm consist of the following components:

- Light bonnet Polystyrol Ø 760 x 100 mm
- Plexiglas-disc 8 mm round Ø 800 mm
- Strip lights LED RGB WDT 24 VDC
- Controller LED RGB WDT SAU-Linelight 24 V-DC with 7 m cable to the strip lights
- Nozzle plates 2 x ½" V2A length 150 mm