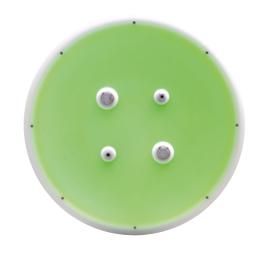

## **FUNCTION DESCRIPTION**

Backlit ceiling element for Experience Showers with all necessary components integrated: Nozzles for the water effects and LED strips for the illumination of the shower. The LED strips are installed on the backside of Plexiglas disc. This indirect illumination illuminates the complete ceiling element, which creates unique light effects.

## **SCOPE OF DELIVERY**

The ceiling elements  $\emptyset$  800 x 100 mm consist of the following components:

- Light bonnet Polystyrol Ø 760 x 100 mm
- Plexiglas-disc 8 mm round Ø 800 mm
- Strip lights LED RGB WDT 24 VDC
- Controller LED RGB WDT SAU-Linelight 24 V-DC with 7 m cable to the strip lights
- Nozzle plates 2 x ½" V2A length 150 mm