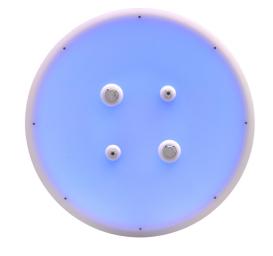

## **FUNCTION DESCRIPTION**

Backlit ceiling element for Experience Showers with all necessary components integrated: Nozzles for the water effects and LED strips for the illumination of the shower. The LED strips are installed on the backside of Plexiglas disc. This indirect illumination illuminates the complete ceiling element, which creates unique light effects.

## **SCOPE OF DELIVERY**

The ceiling elements  $\emptyset$  800 x 100 mm consist of the following components:

- Light bonnet Polystyrol Ø 760 x 100 mm
- Plexiglas-disc 8 mm round Ø 800 mm
- Strip lights LED RGB WDT 24 VDC
- Controller LED RGB WDT SAU-Linelight 24 V-DC with 7 m cable to the strip lights
- Nozzle plates 2 x ½" V2A length 150 mm