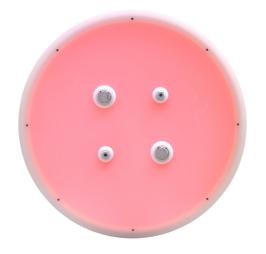

## **FUNCTION DESCRIPTION**

Backlit ceiling element for Experience Showers with all necessary components integrated: Nozzles for the water effects and LED strips for the illumination of the shower. The LED strips are installed on the backside of Plexiglas disc. This indirect illumination illuminates the complete ceiling element, which creates unique light effects.

## **SCOPE OF DELIVERY**

The ceiling elements  $\emptyset$  800 x 100 mm consist of the following components:

- Light bonnet Polystyrol Ø 760 x 100 mm
- Plexiglas-disc 8 mm round Ø 800 mm
- Strip lights LED RGB WDT 24 VDC
- Controller LED RGB WDT SAU-Linelight 24 V-DC with 7 m cable to the strip lights
- Nozzle plates 2 x ½" V2A length 150 mm