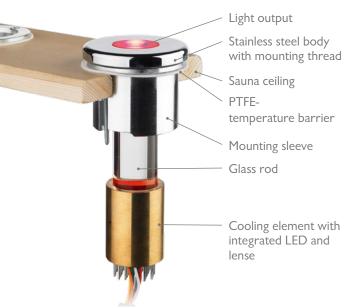

# LED RGB SPOTS AND MOUNTING SLEEVES

#### **FUNCTION DESCRIPTION**

The spots have been especially developed for the use in saunas. The protection class is IP65 and they are operated with low voltage. Furthermore the light bulb can be exchanged easily when the spots are already installed and sealed in. The spots are available in RGB or warm white. An easy installation is ensured as the spots are prepared for plug and play.

## **SCOPE OF DELIVERY**

- Spot LED-RGB 3  $\times$  1 Watt multicolor IP65 stainless steel chrome plated or alu coated (color on demand)
- Lense and glass rod (optical fiber)
- Installation boring 50 mm
- Cover 60 mm outer diameter
- Mounting sleeve Alu D 50 x 40 mm with crawls
- Incl. connection cable 20 cm JST
- PTFE temperature barrier
- Cooling element

#### **TECHNICAL DATA**

| Electrical supply     | 350 mA             |
|-----------------------|--------------------|
| Power supply          | 3 x 1 W            |
| Light colors          | Red - Green - Blue |
| Installation boring   | 50 mm              |
| Weight                | app. 0.45 kg       |
| Installation depth    | 150 mm             |
| Diameter of the cover | 60 mm              |
|                       |                    |