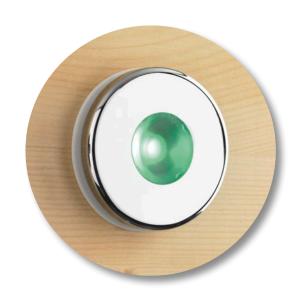

# LED RGB SPOTS AND MOUNTING SLEEVES

#### **FUNCTION DESCRIPTION**

The spots have been especially developed for the use in saunas. The protection class is IP65 and they are operated with low voltage. Furthermore the light bulb can be exchanged easily when the spots are already installed and sealed in. The spots are available in RGB or warm white. An easy installation is ensured as the spots are prepared for plug and play.