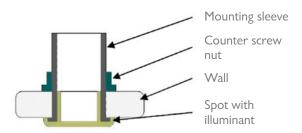

### System for pre-coated, GFK or Aluminum surface:

- $\bullet$  Spot LED-RGB 3  $\times$  1 Watt multicolor IP65 stainless steel chrome plated or alu coated (color on demand), lense beamless
- Installation boring 42 mm
- Cover 60 mm outer diameter
- Mounting sleeve D 42  $\times$  110 (40) mm with counter nut
- Incl. connection cable 20 cm JST