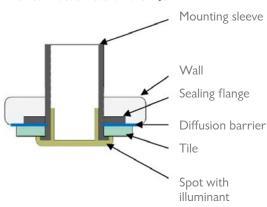

#### System for tiled surfaces:

- $\bullet$  Spot LED-RGB 3 x 1 Watt multicolor IP65 stainless steel chrome plated or alu coated (color on demand), lense beamless
- Installation boring 42 mm
- Cover 60 mm outer diameter
- Mounting sleeve D 42 x 110 (40) mm with sealing flange
- Incl. connection cable 20 cm JST