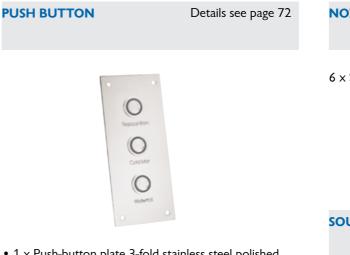

- 1 x Push-button plate 3-fold stainless steel polished - Part no. 25940
- 1 x Bonnet 3-fold Part no. 21031-1

Mist - 4 LED RGB Spots) - Part no. 24651