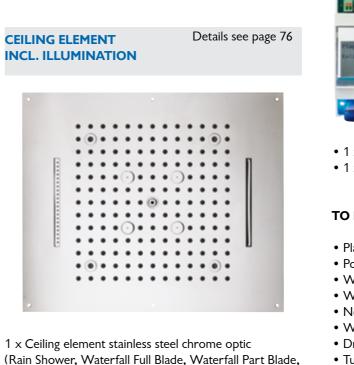

- 1 x Push-button plate 3-fold stainless steel polished - Part no. 25940
- 1 x Bonnet 3-fold Part no. 21031-1

Mist - 4 LED RGB Spots) - Part no. 24651