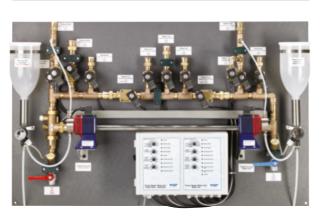

## **CONTROL PANEL**

Control panel incl. listed parts, pre-tubed, pre-wired and pre-mounted on PP board grey - Part no. 18987:

- 2 x Supply with pre-filter and ball valve MS <sup>3</sup>/<sub>4</sub>" female thread
- Thermomixer JRG <sup>3</sup>/<sub>4</sub>" with non-return valves
- 8 x Outlet with solenoid valve  $\frac{1}{2}$ " and screwing  $\frac{1}{2}$ "
- 2 x Solenoid valve for cold-warm change
- 2 x Emptying for the tube to the aromatised nozzles
- 2 x Fragrance pump with fragrance reservoir and empty switch
- 2 x Dosing valve for the injection of aroma into the water tube
- 2 x Microprocessor controller EDS1 in housing

### **TECHNICAL DATA**

| Electrical supply  | 230 V-AC, 50 Hz                        |
|--------------------|----------------------------------------|
| Power supply       | 150 W                                  |
| Water supply       | $2 \times \frac{3}{4}$ " female thread |
| Dimensions (W/H/D) | 1200 x 750 x 200 mm                    |
| Weight             | app. 25 kg                             |
|                    |                                        |