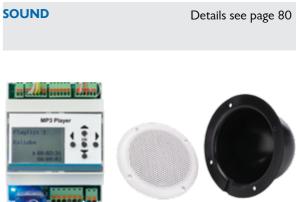

## NOZZLES

Details see page 74

6 x Side Nozzle - Part no. 19769-2

• 1 x Sound module MP3 - Part no. 18824-1 • 1 x Speaker - Part no. 14366-4